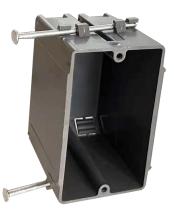

- Conforms to UL514C
- Meets NEMA OS-2
- 2 Hour fire rating

HV-APB118N

HV-APB120N

HV-APB123N

| ITEM       | DESCRIPTION                                                  | VOL<br>(cu.in.) | Dimensions<br>L (in.) | Dimensions<br>W (in.) | Dimensions<br>H (in.) |
|------------|--------------------------------------------------------------|-----------------|-----------------------|-----------------------|-----------------------|
| HV-APB118N | 1-Gang with four<br>knockouts, captive nail<br>mounting      | 18              | 3.75                  | 2.25                  | 2.87                  |
| HV-APB120N | 1-Gang with with four<br>knockouts, captive nail<br>mounting | 20              | 3.75                  | 2.25                  | 3.25                  |
| HV-APB123N | 1-Gang with with four<br>knockouts, captive nail<br>mounting | 23              | 3.75                  | 2.25                  | 3.50                  |