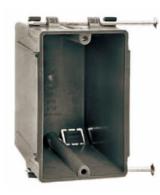

- Conforms to UL514C
- Meets NEMA OS-2
- 2 Hour fire rating

HV-APB118N

HV-APB120N

HV-APB123N

| ITEM       | DESCRIPTION                                                  | VOL<br>(cu.in.) | Dimensions<br>L (in.) | Dimensions<br>W (in.) | Dimensions<br>H (in.) |
|------------|--------------------------------------------------------------|-----------------|-----------------------|-----------------------|-----------------------|
| HV-APB118N | 1-Gang with four<br>knockouts, captive nail<br>mounting      | 18              | 3.75                  | 2.25                  | 2.87                  |
| HV-APB120N | 1-Gang with with four<br>knockouts, captive nail<br>mounting | 20              | 3.75                  | 2.25                  | 3.25                  |
| HV-APB123N | 1-Gang with with four<br>knockouts, captive nail<br>mounting | 23              | 3.75                  | 2.25                  | 3.50                  |