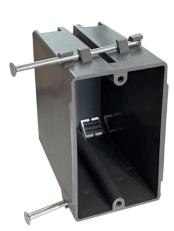

- Conforms to UL514C
- Meets NEMA OS-2
- 2 Hour fire rating

HV-APB118N

HV-APB120N

HV-APB123N

| ITEM       | DESCRIPTION                                                  | VOL<br>(cu.in.) | Dimensions<br>L (in.) | Dimensions<br>W (in.) | Dimensions<br>H (in.) |
|------------|--------------------------------------------------------------|-----------------|-----------------------|-----------------------|-----------------------|
| HV-APB118N | 1-Gang with four<br>knockouts, captive nail<br>mounting      | 18              | 3.75                  | 2.25                  | 2.87                  |
| HV-APB120N | 1-Gang with with four<br>knockouts, captive nail<br>mounting | 20              | 3.75                  | 2.25                  | 3.25                  |
| HV-APB123N | 1-Gang with with four<br>knockouts, captive nail<br>mounting | 23              | 3.75                  | 2.25                  | 3.50                  |