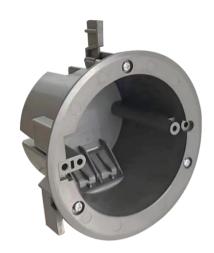

## **OLD WORK BOXES**

- High performance thermoplastic material which resists rust and corrosion
- Plastic outlet box for use with non-metallic sheathed cable in any residential or light commercial application
- Integral clamps for easier installation with lower installation cost

- Conforms to UL514C
- Meets NEMA OS-2
- 2 Hour fire rating

| ITEM      | DESCRIPTION                                                        | VOL<br>(cu.in.) | Diameter<br>(in.) | Depth<br>(in.) |
|-----------|--------------------------------------------------------------------|-----------------|-------------------|----------------|
| HV-APB05O | Round ceiling box with four integral clamps, swing clamps mounting | 18              | 4.25              | 2.62           |